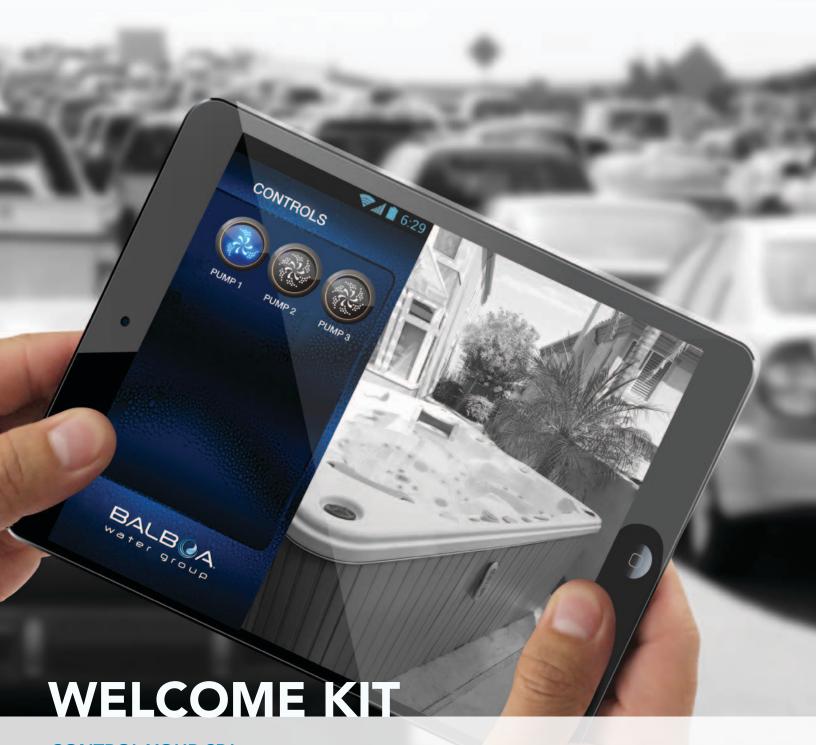

Congratulations on your purchase of Balboa's Worldwide App (bwa™) kit. With this kit, you can escape from your daily disruptions and set your tub just like the way you like it for that relaxing moment when you arrive home.

The Balboa Worldwide App (bwa<sup>™</sup>), is an app for your smart device (Android<sup>™</sup> or iPhone<sup>®</sup>) that allows you to access your hot tub via a direct connection anywhere in the local proximity of your tub, anywhere in your house that you can connect to your local Wi-Fi network, or anywhere in the World you have an Internet connection to your smart device via 3G, 4G, or Wi-Fi hot spots\*.

The app provides full interface control so you can set the temperature, turn pumps on and off and even set filtration cycles.

You can access your tub from the comfort of inside your home, your office before you leave work, or on your way back from your get-a-way holiday.

You can set your own mood and personal settings, so your tub is set to how you like when you arrive.

<sup>\*</sup> Check with your carrier for Internet charges as the bwa app transmits data to & from a server and depending on your data plan, you may experience additional monthly data charges.