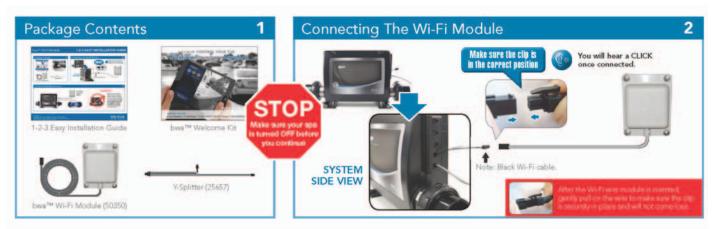

#### Package Contents

1-2-3 Easy Installation Guide

bwa™ - Welcome Kit

bwa™ Wi-Fi Module (50350)

1 Year of Cloud Remote Access\*

#### Install the bwa™ Wi-Fi Module

**Power off the tub.** The tub must be powered off for the Wi-Fi module to initialize properly.

If your tub has been pre-installed with a Wi-Fi connection cable, open the equipment compartment and plug the bwa module into it.

If it has not, you should contact your dealer or a professional spa technician to open the control pack and to plug the bwa module into the appropriate connector. There is High Voltage in the pack and the possibility of electrocution.

Once connected, power the tub back on.