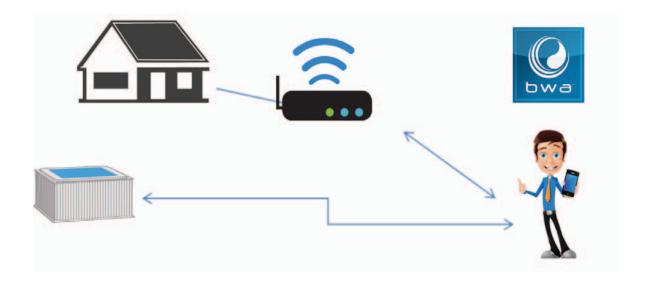

The Balboa Worldwide App (bwa<sup>™</sup>), is an app for your smart device (Android<sup>™</sup> or iPhone<sup>®</sup>) that allows you to access your hot tub via a direct connection anywhere in the local proximity of your tub, anywhere in your house that you can connect to your local Wi-Fi network, or anywhere in the World you have an Internet connection to your smart device via 3G, 4G, or Wi-Fi hot spots\*.

#### What You Need

An Android<sup>™</sup> level 2.3 or later, or iPhone<sup>®</sup> iOS<sup>®</sup> 5 or later

A Hot Tub Equipped with a Balboa BP System (check with your dealer)

And a local home Wi-Fi network with Internet access

The smart device should have Wi-Fi access and optional access to a cellular 3G or 4G data network. Your tub should be installed in an area that you have local Wi-Fi network coverage and can connect to it.