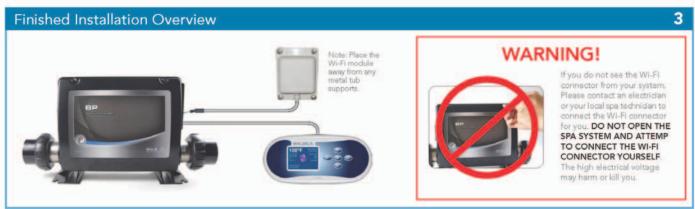

#### Install the bwa™ Wi-Fi Module

**Power off the tub.** The tub must be powered off for the Wi-Fi module to initialize properly.

If your tub has been pre-installed with a Wi-Fi connection cable, open the equipment compartment and plug the bwa module into it.

If it has not, you should contact your dealer or a professional spa technician to open the control pack and to plug the bwa module into the appropriate connector. There is High Voltage in the pack and the possibility of electrocution.